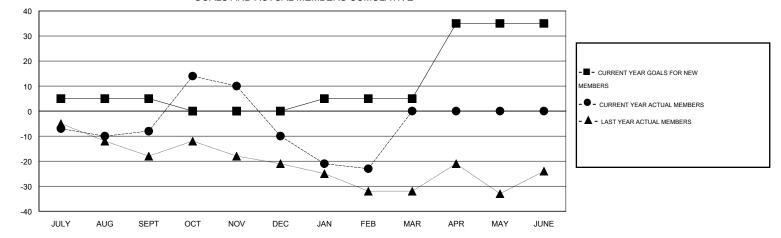

## GMT: CARL HARRELL

| LOCATION SOUTH CAROLINA |  | SOUTH | CAROLINA |
|-------------------------|--|-------|----------|
|-------------------------|--|-------|----------|

GMT CA 1

| -                            |                  | Clubs            |                  |                  |                              |                    | Members                             |                    |                  |
|------------------------------|------------------|------------------|------------------|------------------|------------------------------|--------------------|-------------------------------------|--------------------|------------------|
|                              | RESUL            | TS FOR 2014-2015 |                  |                  | RESULTS FOR 2014-2015        |                    |                                     |                    |                  |
| QUARTER                      | NEW CLUB<br>GOAL | NEW CLUBS        | DROPPED<br>CLUBS | NET<br>GAIN/LOSS | QUARTER                      | NEW MEMBER<br>GOAL | CHARTER AND<br>NEW MEMBERS<br>ADDED | DROPPED<br>MEMBERS | NET<br>GAIN/LOSS |
| JULY/AUG/SEPT<br>OCT/NOV/DEC | 0<br>0           | 0<br>1           | 0<br>2           | 0<br>-1          | JULY/AUG/SEPT<br>OCT/NOV/DEC | 5<br>-5            | 24<br>38                            | 32<br>40           | -8<br>-2         |
| JAN/FEB/MAR<br>APR/MAY/JUNE  | 0                | 0<br>0           | 0<br>0           | 0<br>0           | JAN/FEB/MAR<br>APR/MAY/JUNE  | 5<br>30            | 17<br>0                             | 30<br>0            | -13<br>0         |