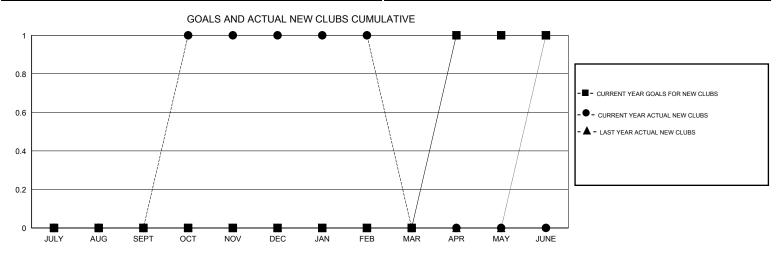

## GMT: CARL HARRELL

| LOCATION SOUTH CAROLINA |  | SOUTH | CAROLINA |
|-------------------------|--|-------|----------|
|-------------------------|--|-------|----------|

GMT CA 1

| -                            |                  | Clubs            |                  |                  |                              |                    | Members                             |                    |                  |
|------------------------------|------------------|------------------|------------------|------------------|------------------------------|--------------------|-------------------------------------|--------------------|------------------|
|                              | RESUL            | TS FOR 2014-2015 |                  |                  | RESULTS FOR 2014-2015        |                    |                                     |                    |                  |
| QUARTER                      | NEW CLUB<br>GOAL | NEW CLUBS        | DROPPED<br>CLUBS | NET<br>GAIN/LOSS | QUARTER                      | NEW MEMBER<br>GOAL | CHARTER AND<br>NEW MEMBERS<br>ADDED | DROPPED<br>MEMBERS | NET<br>GAIN/LOSS |
| JULY/AUG/SEPT<br>OCT/NOV/DEC | 0<br>0           | 0<br>1           | 0<br>2           | 0<br>-1          | JULY/AUG/SEPT<br>OCT/NOV/DEC | 5<br>-5            | 24<br>38                            | 32<br>40           | -8<br>-2         |
| JAN/FEB/MAR<br>APR/MAY/JUNE  | 0                | 0<br>0           | 0<br>0           | 0<br>0           | JAN/FEB/MAR<br>APR/MAY/JUNE  | 5<br>30            | 17<br>0                             | 30<br>0            | -13<br>0         |